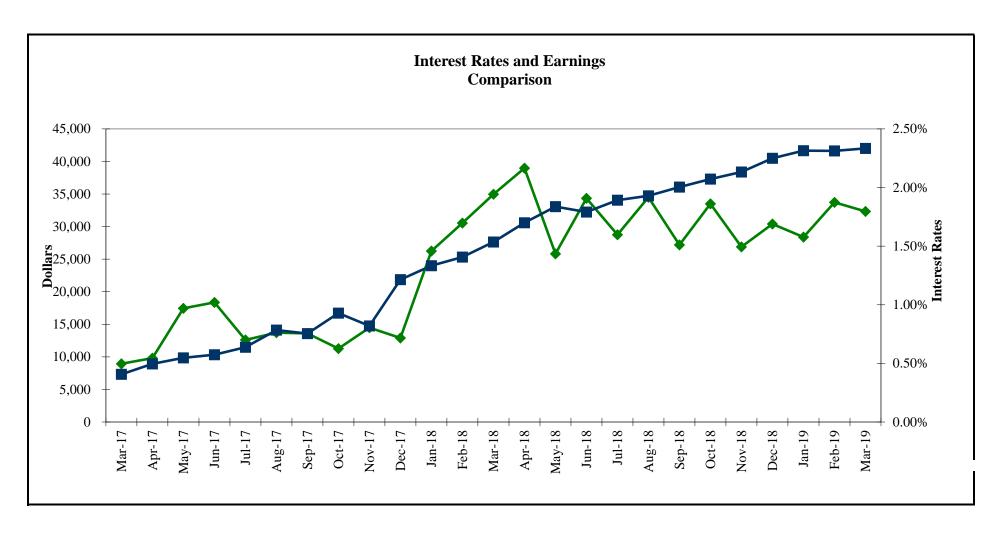

(1) - The period change is the result of changes in cash position and not fluctuations in market value of investments.

David A Weden CAO/CEO

1/1/19

Mark Watson, Director of Accounting

| <b>Interest Rate</b> |
|----------------------|
| Earnings             |

| <u> Mar'17</u> |
|----------------|
| 0.41%          |
| 8,944          |

| <u>Mar'18</u> |
|---------------|
| 1.54%         |
| 34,973        |

| <u> Mar'19</u> |
|----------------|
| 2.33%          |
| 32,337         |