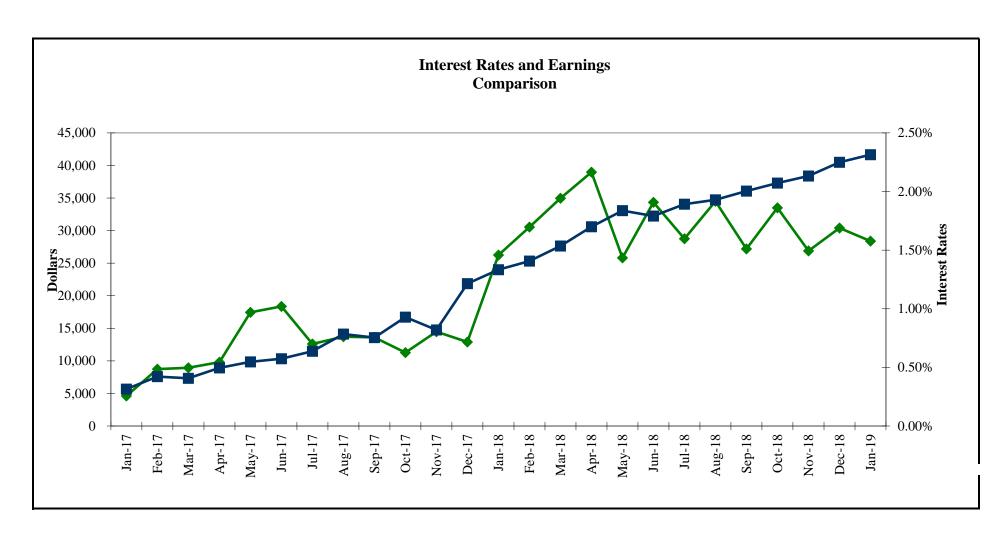

Benchmark: 90-day T-bill rate at 1/31/19 - 2.37%

This report is in full compliance with the investment policy as established for the Investment Portfolio, the Public Funds Investment Act (Chapter 2256.023 and Generally Accepted Accounting Principles (GAAP).

(1) - The period change is the result of changes in cash position and not fluctuations in market value of investments.

David A. Weden, CAO/CFO

2/19/2019

Mark Watson, Director of Accounting

Interest Rate Earnings

Jan'17 0.32% 4,608 Jan'18 1.33% 26,257 Jan'19 2.31% 28,384